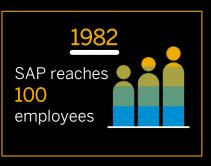

Manual Enterprise

SAP revolutionizes how business processes are managed: Companies 1975 are now able to conduct inventory management, purchasing, and invoice verification with SAP's RM system.

This will be the foundation for system to be known later as SAP R/1.