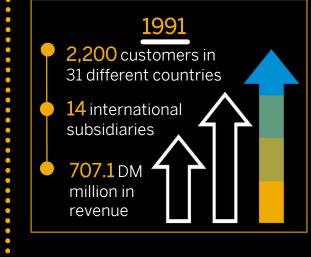

Enterprise

SAP R/3 is officially released as SAP celebrates its 20th anniversary. The SAP client/server model makes work in real time 1992 possible on a desktop.

Few months after its initial release, SAP R/3 for Windows NT gets its first customer.