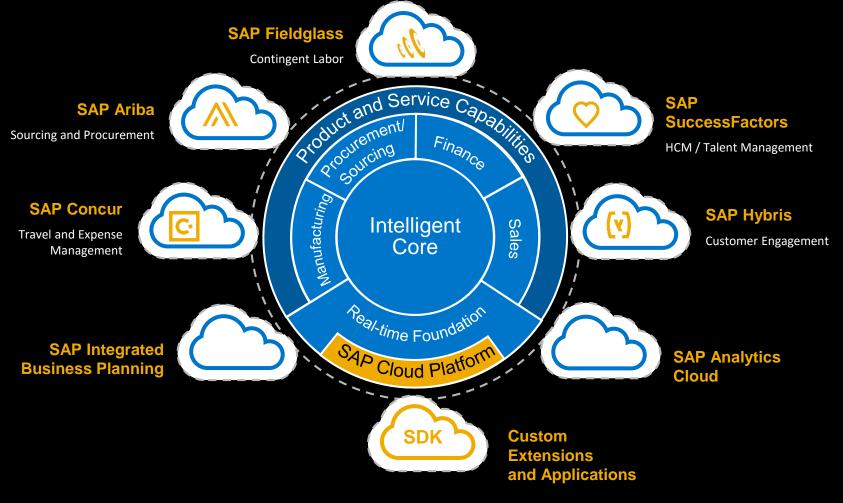

analytics, and an intuitive user

experience managed as a service

to deliver continuous innovation.

SAP HANA, enabling companies to manage their business in real time.

SAP Business Suite moves to

2015

platform of SAP HANA, SAP S/4HANA emerges as the next generation of intelligent enterprise software.

Built on the in-memory

2016

2017 IDC names SAP S/4HANA Cloud a leader in cloud-enabled large

enterprise applications

Intelligent Enterprise